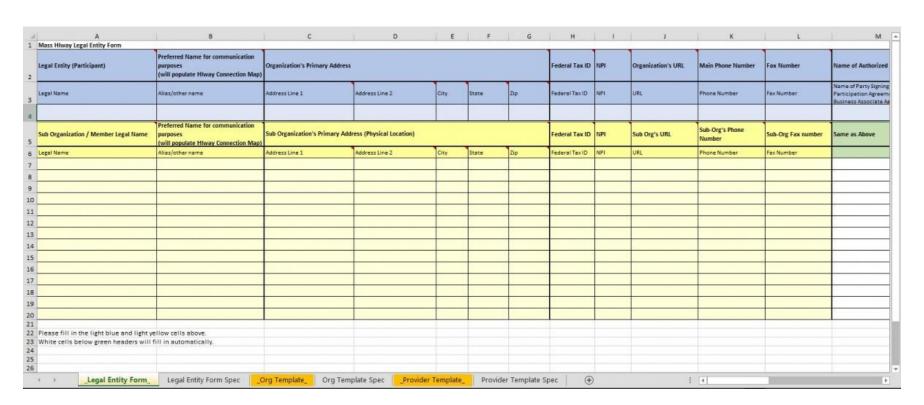

# How to complete the template

#### **Template demonstration**

Link to template:

**Mass Hlway Provider Directory 2.0 (PD 2.0)** 

**Demonstration: How to complete the template** 

Common mistakes when completing the template

# Common mistakes when completing the template

#### **Erroneous symbols/spaces**

- If copying and pasting into form, be careful not to include punctuation marks and spaces
- Only include special characters permitted to that field per the specifications

#### Zip code missing leading zero

Template has these fields formatted as "text"

#### **Incorrect phone number format**

Should be XXX-XXX-XXXX

#### Not using specified "Specialty" and "Provider Type" options

Use provided drop-down options when available

#### Missing data in Required Fields

- Provider's NPI (NPPES NPI Search Tool)
- Individual's Direct Address
- Required, if available: Organizational Direct Address